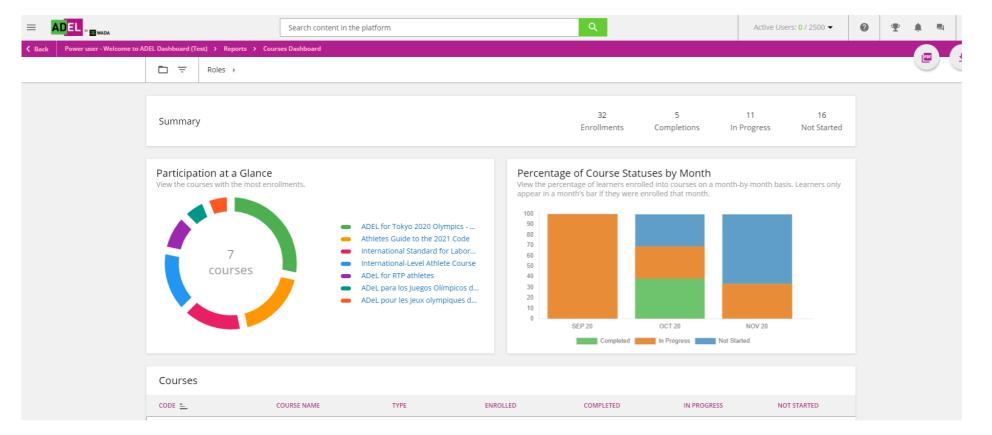

## What can you do with your admin (Power User) rights on ADEL?

A Power User will have the ability to monitor and report on the learning progress of their users.

There will be an intuitive dashboard that Power Users can use to monitor and report against their learners. There will also be more education courses and resources for a broader range of target audiences available for ADOs to use as part of their education programs.