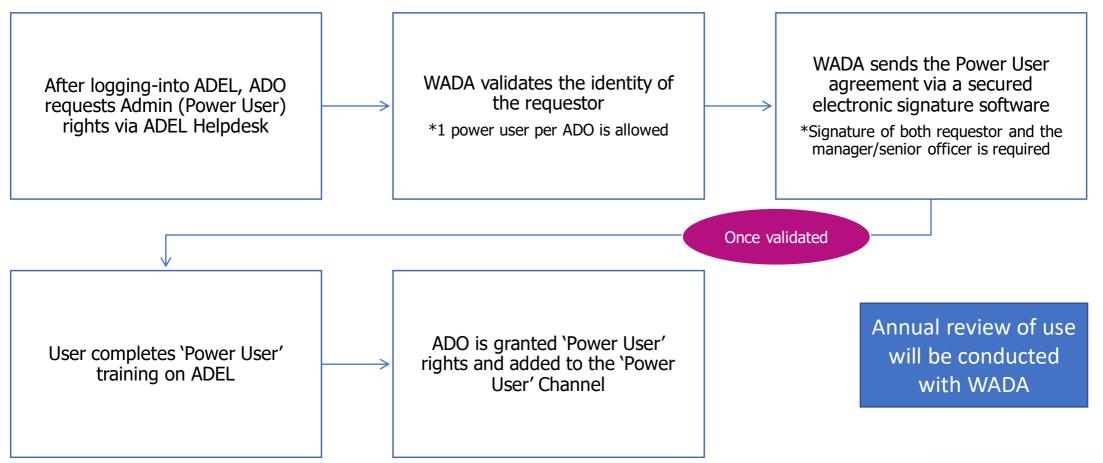

re the NADO (or the National Olympic Committee acting as NADO) has delegated its education program to the Regional Anti-Doping Organizations (by means of a Delegated Third Party (DTP) Agreement), we will evaluate on a case-by-case basis to permit the RADO admin to oversee the users of the particular NADO.



## What can you do with your admin (Power User) rights on ADEL?

A Power User will have the ability to monitor and report on the learning progress of their users.

There will be an intuitive dashboard that Power Users can use to monitor and report against their learners. There will also be more education courses and resources for a broader range of target audiences available for ADOs to use as part of their education programs.





## Process of becoming an admin (Power User) on ADEL